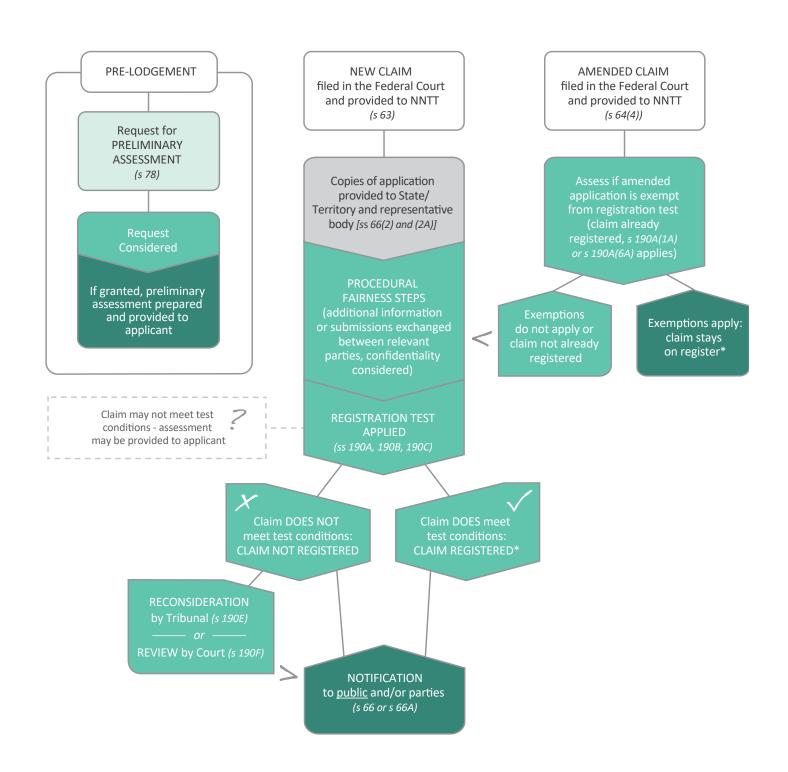

## **Claim Registration Test Process**

<sup>\*</sup>Details of the claim are published online and in a Register Extract accessible via the Register of Native Title Claims. See s 186 NTA.

National Native Title Tribunal www.nntt.gov.au